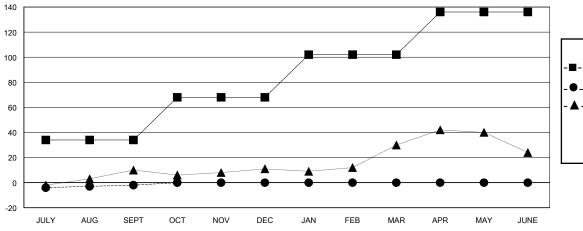

## GOALS AND ACTUAL MEMBERS CUMULATIVE

| _ | MEMBER | GROWTH | NET | GOAL |
|---|--------|--------|-----|------|
|   |        |        |     |      |

MEMBER GROWTH ACTUAL

- LAST YEAR MEMBERSHIP ACTUAL

| DROPPED CLUBS: 0 |    | 17 CLUBS OF 43 ADDED 1 OR MORE | GENDER DISTR      | RIBUTION   |
|------------------|----|--------------------------------|-------------------|------------|
|                  |    | NEW MEMBERS                    | MALE              | 697 (60.61 |
|                  |    |                                | FEMALE            | 453 (39.39 |
| DROPPED MEMBERS  |    |                                |                   |            |
| DECEASED         | 6  | CLICK HERE FOR CUMULATIVE      | TOTAL FAMILY UNIT | MEMBERS    |
| CLUB CANCELLED   | 0  | MEMBERSHIP DATA                |                   |            |
| OTHER            | 32 |                                | FAMILY MEMBERS PA | AYING HALF |
| TOTAL            | 38 |                                |                   |            |