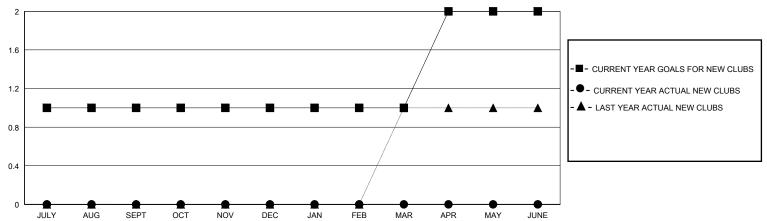

| 0         | 0                     | JULY/AUG/SEPT | 34                     | 37                      | 38                                                 |
| OCT/NOV/DEC           | 0             | 0         | 0                     | OCT/NOV/DEC   | 34                     | 0                       | 0                                                  |
| JAN/FEB/MAR           | 0             | 0         | 0                     | JAN/FEB/MAR   | 34                     | 0                       | 0                                                  |
| APR/MAY/JUNE          | 1             | 0         | 0                     | APR/MAY/JUNE  | 34                     | 0                       | 0                                                  |

## GOALS AND ACTUAL NEW CLUBS CUMULATIVE



## GOALS AND ACTUAL MEMBERS CUMULATIVE



| _ | MEMBER | GROWTH | NET | GOAL |
|---|--------|--------|-----|------|
|   |        |        |     |      |

MEMBER GROWTH ACTUAL

- LAST YEAR MEMBERSHIP ACTUAL

| DROPPED CLUBS: 0 |    | 17 CLUBS OF 43 ADDED 1 OR MORE | GENDER DISTR      | RIBUTION   |
|------------------|----|--------------------------------|-------------------|------------|
|                  |    | NEW MEMBERS                    | MALE              | 697 (60.61 |
|                  |    |                                | FEMALE            | 453 (39.39 |
| DROPPED MEMBERS  |    |                                |                   |            |
| DECEASED         | 6  | CLICK HERE FOR CUMULATIVE      | TOTAL FAMILY UNIT | MEMBERS    |
| CLUB CANCELLED   | 0  | MEMBERSHIP DA